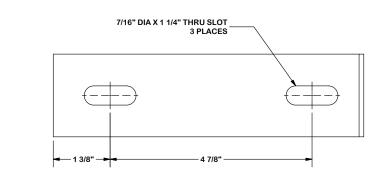

| TOLERANCE NOTES   TOLERANCES ON DIMENSIONS, UNLESS OTHERWISE NOTED ARE:   SAWED, SHEARED AND GAS CUT EDGES (± 0.0307)   DRILLED AND GAS CUT HOLES (± 0.0307) - NO CONING OF HOLES   LASER CUT EDGES AND HOLES (± 0.0107) - NO CONING OF HOLES   BENDS ARE ± 1/2 DEGREE | LONG CLIP ANGLE<br>LIGHT DUTY |                           | -                           | Locations:<br>New York, NY<br>Engineering<br>Support Team:<br>1-888-753-7446 Plymouth, IN<br>A valmont Comment<br>Dallas, TX |             |
|------------------------------------------------------------------------------------------------------------------------------------------------------------------------------------------------------------------------------------------------------------------------|-------------------------------|---------------------------|-----------------------------|------------------------------------------------------------------------------------------------------------------------------|-------------|
| ALL OTHER MACHINING (± 0.030")<br>ALL OTHER ASSEMBLY (± 0.060")                                                                                                                                                                                                        | CPD NO.<br>5079               | DRAWN BY<br>KC8 4/30/2012 | ENG. APPROVAL               | PART NO.<br>RCCLIP2                                                                                                          | 1 PA        |
| PROPRIETARY NOTE:<br>THE DATA AND TECHNIQUES CONTAINED IN THIS DRAWING ARE PROPRIETARY INFORMATION OF VALIMONT<br>INDUSTRIES AND CONSIDERED A TRADE SECHET. ANY USE OR DISCLOSURE WITHOUT THE CONSENT OF<br>VALIMONT RUDISTRIES IS STRUCTLY PROVINGENED.               | CLASS SUB                     | DRAWING USAGE<br>CUSTOMER | СНЕСКЕД ВУ<br>СЕК 2/18/2013 | DWG. NO.<br>RCCLIP2                                                                                                          | л<br>В<br>Ч |