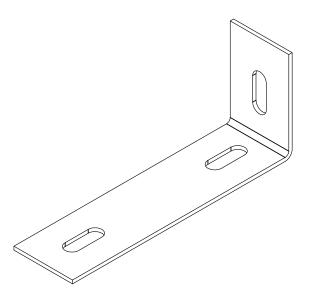

| PARTS LIST |     |          |                         |        |          |         |  |  |  |  |
|------------|-----|----------|-------------------------|--------|----------|---------|--|--|--|--|
| ITEM       | QTY | PART NO. | PART DESCRIPTION        | LENGTH | UNIT WT. | NET WT. |  |  |  |  |
| 1          | 1   | RCCLIP2  | ROOFTOP COVER CLIP LONG |        | 0.62     | 0.62    |  |  |  |  |

| TOLERANCE NOTES   TOLERANCES ON DIMENSIONS, UNLESS OTHERWISE NOTED ARE:   SAWED, SHEARED AND GAS CUT EDGES (± 0.0307)   DRILLED AND GAS CUT HOLES (± 0.0307) - NO CONING OF HOLES   LASER CUT EDGES AND HOLES (± 0.0107) - NO CONING OF HOLES   BENDS ARE ± 1/2 DEGREE | LONG CLIP ANGLE<br>LIGHT DUTY |                           | -                           | Locations:<br>New York, NY<br>Engineering<br>Support Team:<br>1-888-753-7446 Plymouth, IN<br>A valmont Comment<br>Dallas, TX |             |
|------------------------------------------------------------------------------------------------------------------------------------------------------------------------------------------------------------------------------------------------------------------------|-------------------------------|---------------------------|-----------------------------|------------------------------------------------------------------------------------------------------------------------------|-------------|
| ALL OTHER MACHINING (± 0.030")<br>ALL OTHER ASSEMBLY (± 0.060")                                                                                                                                                                                                        | CPD NO.<br>5079               | DRAWN BY<br>KC8 4/30/2012 | ENG. APPROVAL               | PART NO.<br>RCCLIP2                                                                                                          | 1 PA        |
| PROPRIETARY NOTE:<br>THE DATA AND TECHNIQUES CONTAINED IN THIS DRAWING ARE PROPRIETARY INFORMATION OF VALIMONT<br>INDUSTRIES AND CONSIDERED A TRADE SECHET. ANY USE OR DISCLOSURE WITHOUT THE CONSENT OF<br>VALIMONT RUDISTRIES IS STRUCTLY PROVINGENED.               | CLASS SUB                     | DRAWING USAGE<br>CUSTOMER | СНЕСКЕД ВУ<br>СЕК 2/18/2013 | DWG. NO.<br>RCCLIP2                                                                                                          | л<br>В<br>Ч |