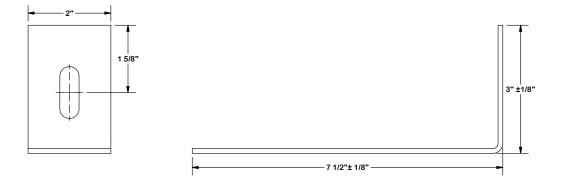

| TOLERANCE NOTES   TOLERANCES ON DIMENSIONS, UNLESS OTHERWISE NOTED ARE:   SAWED, SHEARED AND GAS CUT EDGES (± 0.0307)   DRILLED AND GAS CUT HOLES (± 0.0307) - NO CONING OF HOLES   LASER CUT EDGES AND HOLES (± 0.0107) - NO CONING OF HOLES   BENDS ARE ± 1/2 DEGREE | LONG CLIP ANGLE<br>LIGHT DUTY |                           | -                           | Locations:<br>New York, NY<br>Engineering<br>Support Team:<br>1-888-753-7446 Plymouth, IN<br>A valmont Comment<br>Dallas, TX |             |
|------------------------------------------------------------------------------------------------------------------------------------------------------------------------------------------------------------------------------------------------------------------------|-------------------------------|---------------------------|-----------------------------|------------------------------------------------------------------------------------------------------------------------------|-------------|
| ALL OTHER MACHINING (± 0.030")<br>ALL OTHER ASSEMBLY (± 0.060")                                                                                                                                                                                                        | CPD NO.<br>5079               | DRAWN BY<br>KC8 4/30/2012 | ENG. APPROVAL               | PART NO.<br>RCCLIP2                                                                                                          | 1 PA        |
| PROPRIETARY NOTE:<br>THE DATA AND TECHNIQUES CONTAINED IN THIS DRAWING ARE PROPRIETARY INFORMATION OF VALIMONT<br>INDUSTRIES AND CONSIDERED A TRADE SECHET. ANY USE OR DISCLOSURE WITHOUT THE CONSENT OF<br>VALIMONT RUDISTRIES IS STRUCTLY PROVINGENED.               | CLASS SUB                     | DRAWING USAGE<br>CUSTOMER | СНЕСКЕД ВУ<br>СЕК 2/18/2013 | DWG. NO.<br>RCCLIP2                                                                                                          | л<br>В<br>Ч |